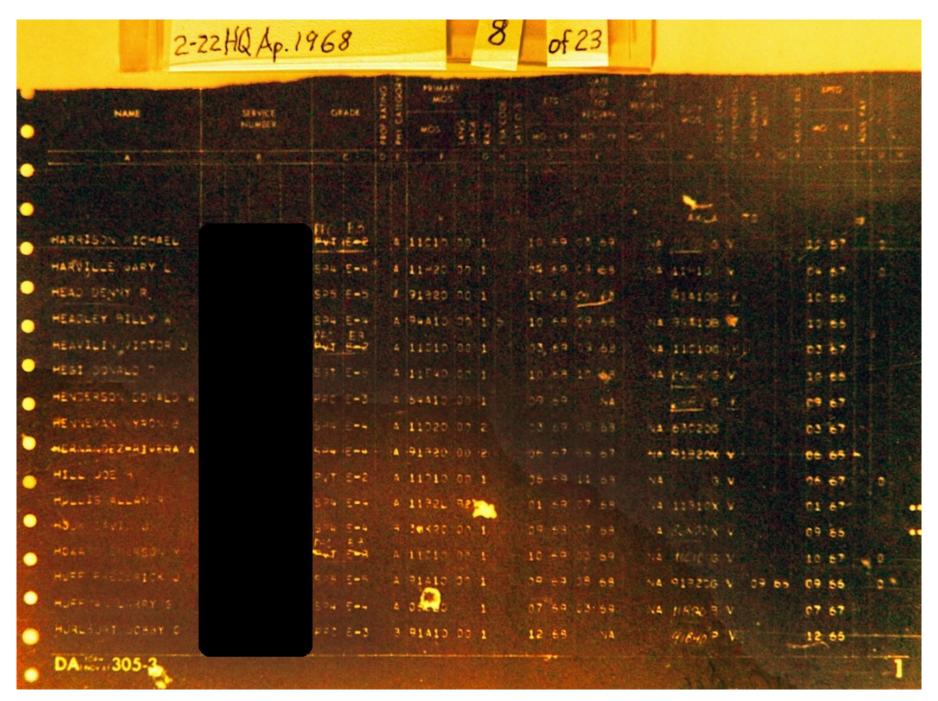

| 504 E-4           | A          | 11920 00 1   | 11 59 04 58 | NA 11923X V                            | 11 65 11 65 |
| HANSON ROBERT L   |                   | SP4 E-4           | - 4        | 11010 00 1   | 10 59 21 59 |                                        | 10 85 10 56 |
| MAKRELL DIRRY 6   |                   | 504 544<br>FFC E8 |            | 1600         |             |                                        |             |
| HEXALE KE META A  |                   | -                 | *          | 11520 00 1   | 10 59 19 63 | VA 21723 V                             | 10 65 10 56 |
| DA 27. 305-3      |                   |                   |            |              |             |                                        |             |

HHQ Company April 1968 Page 8 of 34



## 2-22 HQ Ap. 1968 23 9



HHQ Company April 1968 Page 10 of 34



HHQ Company April 1968 Page 11 of 34



|                   | 2-22HQ  | Ap. 19  | 68 2     | 23     | 12                                       | 2              |               |
|-------------------|---------|---------|----------|--------|------------------------------------------|----------------|---------------|
| NAME              | STRVICE | GRACE   |          | 20.00  | 0 11 10 10 10 10 10 10 10 10 10 10 10 10 | mine our Vi    |               |
|                   |         | ¢       | D (      | О н    |                                          | . 40           | 100           |
|                   |         |         |          |        |                                          |                |               |